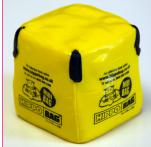

## case study - Hippo Waste

Hippo Waste asked Triad if they could produce a bespoke shaped stress toy in the style of their midi bags. Initially, our in-house design studio produced a computer visual to suggest the shape and detail of the stress toy.

Pleased with the visual, Hippo Waste requested a 3D model to present to their company directors.

This model was produced using an actual yellow stress cube, the artwork applied to the sides and grey foam used to recreate the handles.

The 3D model was then used as a basis for the factory to create a wax sculpture which would become the master mould for the end product. Once this was approved a coloured hand painted pre-production sample was produced.