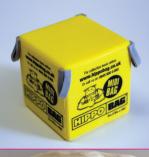

Pleased with the visual, Hippo Waste requested a 3D model to present to their company directors.

This model was produced using an actual yellow stress cube, the artwork applied to the sides and grey foam used to recreate the handles.

The 3D model was then used as a basis for the factory to create a wax sculpture which would become the master mould for the end product. Once this was approved a coloured hand painted pre-production sample was produced.