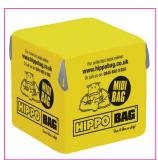

## case study - Hippo Waste

Hippo Waste asked Triad if they could produce a bespoke shaped stress toy in the style of their midi bags. Initially, our in-house design studio produced a computer visual to suggest the shape and detail of the stress toy.

Pleased with the visual, Hippo Waste requested a 3D model to present to their company directors.

This model was produced using an actual yellow stress cube, the artwork applied to the sides and grey foam used to recreate the handles.